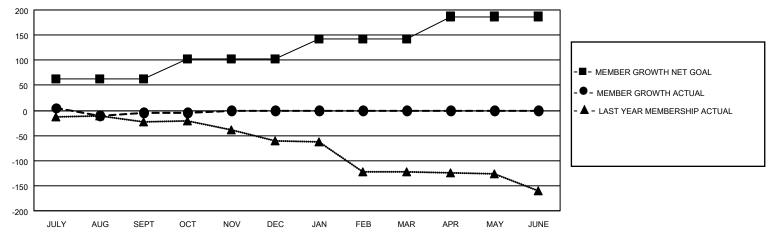

#### GOALS AND ACTUAL MEMBERS CUMULATIVE

| DROPPED CLUBS: 1 |    | 23 CLUBS OF 83 ADDED 1 OR<br>MORE NEW MEMBERS | GENDER DISTRIBUTION             |                                |  |
|------------------|----|-----------------------------------------------|---------------------------------|--------------------------------|--|
|                  |    | MONE NEW MEMBERS                              | MALE<br>FEMALE                  | 1,163 (65.04%)<br>624 (34.90%) |  |
| DROPPED MEMBERS  |    |                                               | NON BINARY PREFER NOT TO ANSWER | 0 (0.00%)<br>1 (0.06%)         |  |
| DECEASED         | 11 |                                               | I THE EITHOT TO MIOWEIT         | 1 (0.0070)                     |  |
| CLUB CANCELLED   | 20 | CLICK HERE FOR CUMULATIVE                     | TOTAL FAMILY UNIT MEMBERS       | 375                            |  |
| OTHER            | 39 | MEMBERSHIP DATA                               |                                 |                                |  |
| TOTAL            | 70 |                                               | FAMILY MEMBERS PAYING HAI       | LF DUES 194                    |  |